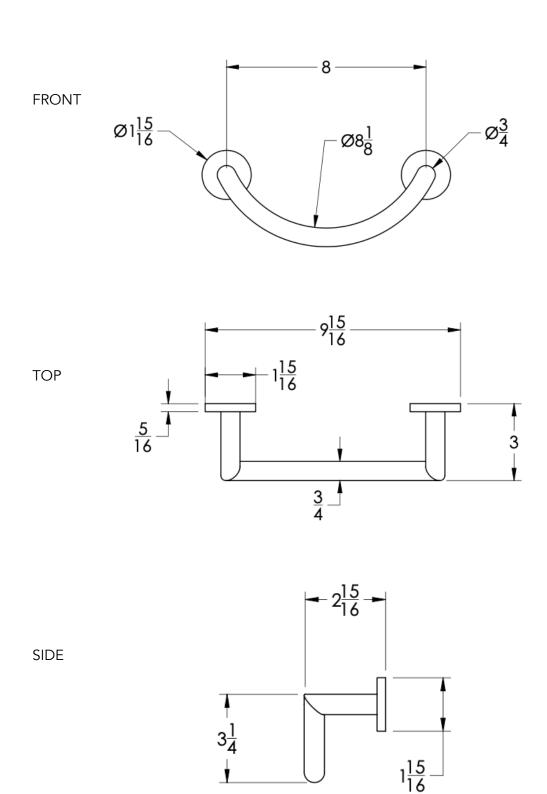

ze (-BMBRZ) | Brushed Black (-BRBLK)                                        |
|          | Oil Rubbed Bronze (-ORB) | Glossy White (-GWHT)           | Polished Black (-PBLK)                                        |
|          | Brushed Brass (-BBRS)    | Polished Rose Gold (-PRGD)     | Antique Nickel (-ANKL)                                        |
|          | Brushed Bronze (-BBRZ)   | Unlacquered Brass (-UBRS)      | Black Nickel (-NKBL)                                          |
|          | Antique Brass (-ABRS)    | Polished Nickel (-PNKL)        |                                                               |
|          |                          |                                |                                                               |

Product



## Dimensions in inches



NOTE: Dimensions subject to change without notice.