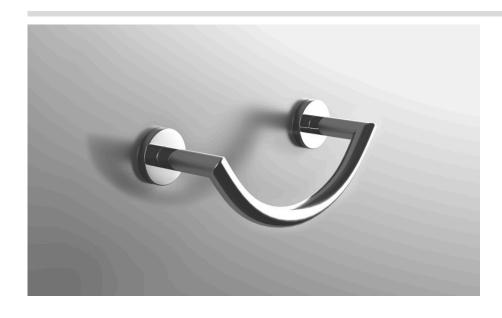

## **COLLECTION FORM**

TOWEL RING

Model

| Model    |                          | Product                        | Finishes Available                                            |
|----------|--------------------------|--------------------------------|---------------------------------------------------------------|
| FRM-TWR1 |                          | Towel Ring                     | Multiple finishes available. Over 23 finishes to choose from. |
| finishes | Polished (-P)            | Antique Copper (-ACOP)         | Polished Gold (-PGLD)                                         |
|          | Brushed (-B)             | Polished Brass (-PBRS)         | Brushed Copper (-BCOP)                                        |
|          | Brushed Gold (-BGLD)     | Matte White (-WHT)             | Brushed Rose Gold (-BRGD)                                     |
|          | Matte Black (-BLK)       | Brushed Modern Bronze (-BMBRZ) | Brushed Black (-BRBLK)                                        |
|          | Oil Rubbed Bronze (-ORB) | Glossy White (-GWHT)           | Polished Black (-PBLK)                                        |
|          | Brushed Brass (-BBRS)    | Polished Rose Gold (-PRGD)     | Antique Nickel (-ANKL)                                        |
|          | Brushed Bronze (-BBRZ)   | Unlacquered Brass (-UBRS)      | Black Nickel (-NKBL)                                          |
|          | Antique Brass (-ABRS)    | Polished Nickel (-PNKL)        |                                                               |
|          |                          |                                |                                                               |